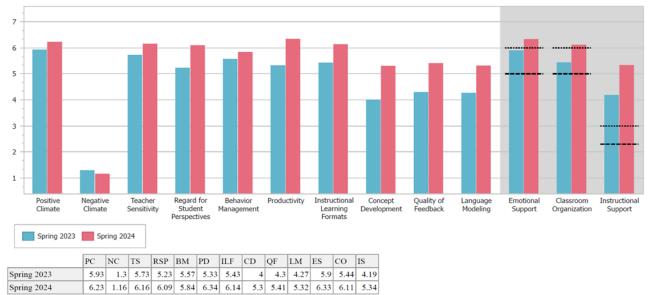

## CSNT CLASS Program Scores-Head Start Spring 2023 Vs. Spring 2024

## **Pre-K-CLASS** Averages

5/22/2024 11:32 AM

Community Services Of Northeast Tex 5630 - Pre-K CLASS® Average Score Charts Observation Periods: Spring 2024, Spring 2023 Page 1 of 1 BParton

Quality Thresholds ••••••

Re-competition Level - - - -

| <b>Competitive Thresholds</b>    | Quality Thresholds       | CSNT CLASS Scores Spring 2023      | CSNT CLASS Scores Spring 2024      |
|----------------------------------|--------------------------|------------------------------------|------------------------------------|
| <b>Emotional Support-5</b>       | Emotional Support-6      | Emotional Support-5.9              | Emotional Support 6.33             |
| <b>Classroom Organization-5</b>  | Classroom Organization-6 | <b>Classroom Organization-5.44</b> | <b>Classroom Organization 6.11</b> |
| <b>Instructional Support-2.3</b> | Instructional Support-3  | Instructional Support-4.19         | Instructional Support 5.34         |

\*Spring 2024-Out of the 22 classrooms, we had 1 Teaching Assistant taking on the duties of the Lead Teacher.