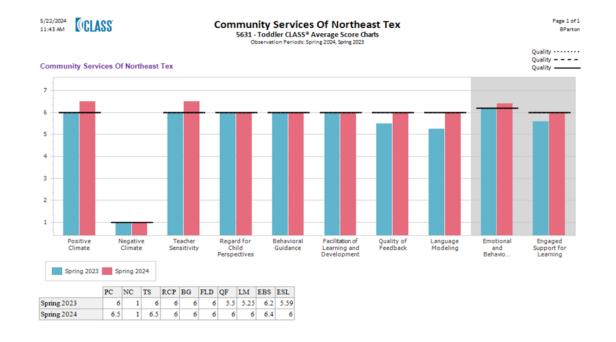

## CSNT CLASS Program Scores Spring 2023 Vs. Spring 2024 Early Head Start Averages-Toddlers

| Quality Thresholds              | CSNT CLASS Scores<br>Spring 2023 | CSNT CLASS Scores<br>Spring 2024 |
|---------------------------------|----------------------------------|----------------------------------|
| <b>Emotional and Behavioral</b> | <b>Emotional and Behavioral</b>  |                                  |
| Support 6.00                    | Support 6.20                     | <b>Behavioral Support 6.40</b>   |
| <b>Engaged Support for</b>      | Engaged Support for              | Engaged Support for              |
| Learning 6.00                   | Learning 5.59                    | Learning 6.00                    |

\*Spring 2024-We had 1 new teacher in the classroom that was not observed.