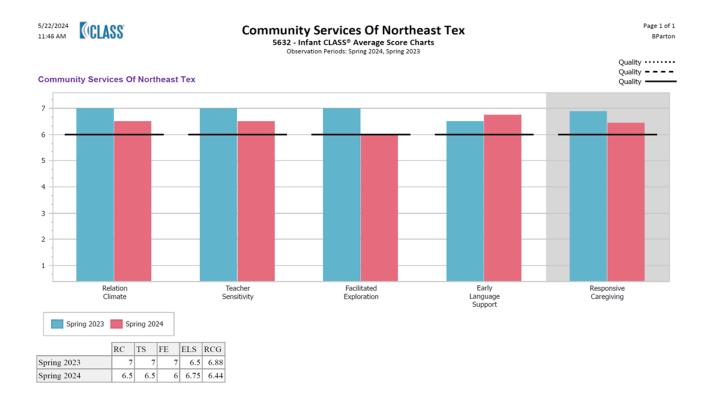

## CSNT CLASS Program Scores Spring 2023 Vs. Spring 2024 Early Head Start Averages-Infants

| Quality Thresholds                | CSNT CLASS Scores Spring<br>2023  | CSNT CLASS Scores Spring<br>2024  |
|-----------------------------------|-----------------------------------|-----------------------------------|
| <b>Responsive Caregiving 6.00</b> | <b>Responsive Caregiving 6.88</b> | <b>Responsive Caregiving 6.44</b> |