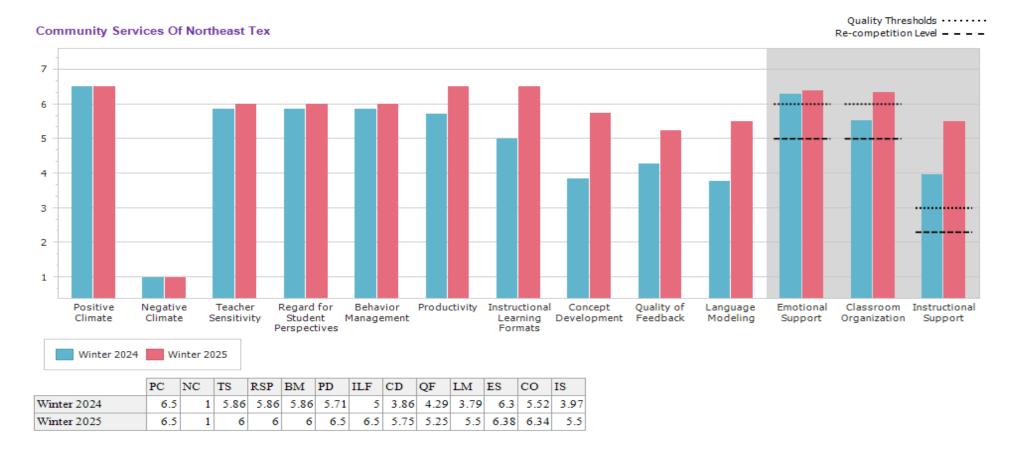

# 2024-2025 Winter CLASS Detailed Monitoring

### Pre-K

| 2020 National OHS CLASS Average Domain Scores |                                         |      |      |  |  |  |
|-----------------------------------------------|-----------------------------------------|------|------|--|--|--|
| Domain                                        | ain Lowest 10% Median (50%) Highest 10% |      |      |  |  |  |
| Emotional<br>Support                          | 5.6750                                  | 6.05 | 6.32 |  |  |  |
| Classroom<br>Organization                     | 5.3175                                  | 5.80 | 6.17 |  |  |  |
| Instructional Support                         | 2.3889                                  | 2.94 | 3.52 |  |  |  |

Detailed Monitoring Campuses: Bloomburg and Hughes Springs