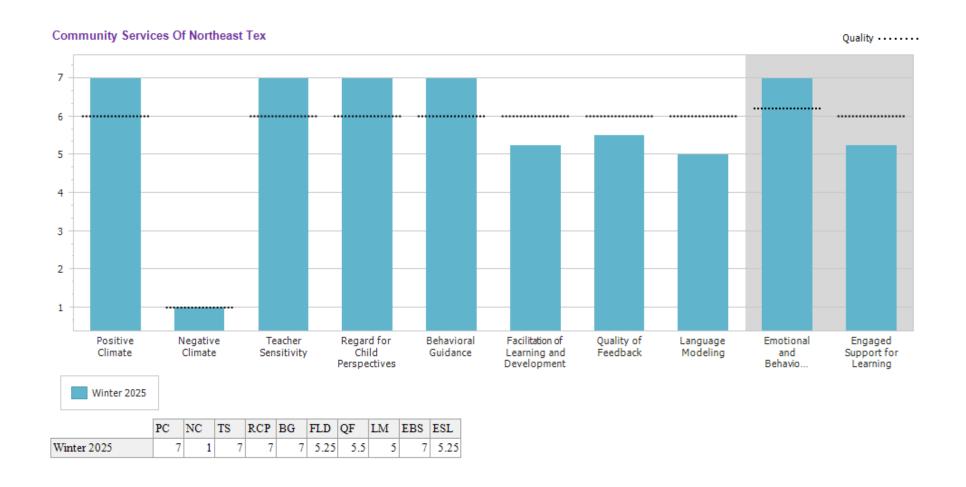

HS CLASS Average Domain Scores |                                         |      |      |  |  |  |
|-----------------------------------------------|-----------------------------------------|------|------|--|--|--|
| Domain                                        | ain Lowest 10% Median (50%) Highest 10% |      |      |  |  |  |
| Emotional<br>Support                          | 5.6750                                  | 6.05 | 6.32 |  |  |  |
| Classroom<br>Organization                     | 5.3175                                  | 5.80 | 6.17 |  |  |  |
| Instructional Support                         | 2.3889                                  | 2.94 | 3.52 |  |  |  |

Detailed Monitoring Campuses: Bloomburg and Hughes Springs

# 2024-2025 Winter CLASS Detailed Monitoring

# Early Head Start



#### Introduction

Organizations that accept federal funds to operate Head Start and/or Early Head Start programs must have strong governance systems in place to safeguard federal dollars and provide oversight and direction to the Head Start program.

This screener organizes the Head Start requirements to help organizations identify where they need to make changes and build capacity to fulfill their Head Start governance responsibilities.

#### Suggestions for Use

- 1. Print a copy of this screener.
- 2. Have your organization's governing body or Tribal Council chair, Policy Council chair, executive director, and Head Start program director work together to review the table beginning on page 3 and to identify (with a check mark or "X") the following items:
  - i. Required Head Start gov