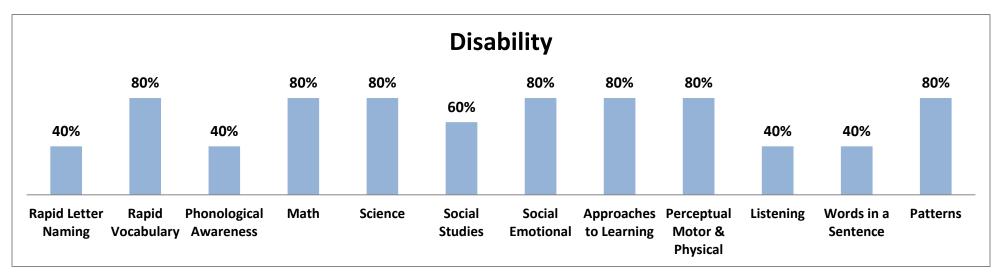

## **Disabilities Services**

|                                                                                                                                                     | # of<br>children | % of children |
|-----------------------------------------------------------------------------------------------------------------------------------------------------|------------------|---------------|
| Children with an Individualized Education Program (IEP), indicating they were determined eligible to receive special education and related services | 17               | 3.66%         |

# **Disabilities Services**

|                                                                                                                                             | # of<br>children | % of children |
|---------------------------------------------------------------------------------------------------------------------------------------------|------------------|---------------|
| Children with an Individualized Family Service Plan (IFSP), indicating they were determined eligible to receive early intervention services | 1                | 6.25%         |