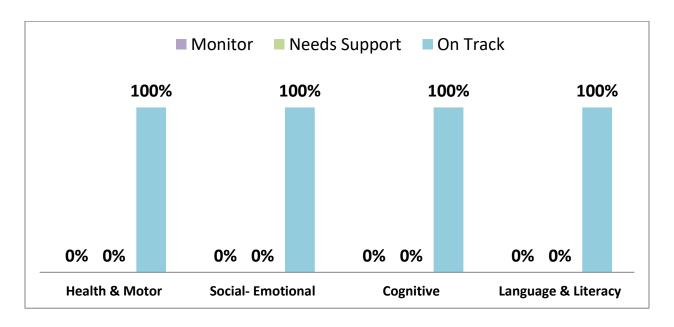

# **No Dual Language Learners**

| Race                  | White | Black / African<br>American | Hispanic | Multiracial |
|-----------------------|-------|-----------------------------|----------|-------------|
| Health & Motor        | 0%    | 100%                        | 0%       | 0%          |
| Social - Emotional    | 0%    | 100%                        | 0%       | 0%          |
| Cognitive             | 0%    | 100%                        | 0%       | 0%          |
| Language & Literacy   | 0%    | 100%                        | 0%       | 0%          |
| Total Students Tested | 0     | 1                           | 0        | 0           |