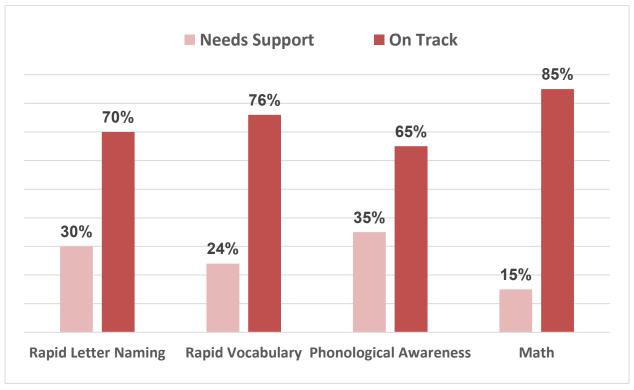

# CSNT Head Start - CIRCLE Assessment On-Track Comparison Data 2024-2025

|                           | Wave 1 | Wave 2 |
|---------------------------|--------|--------|
| Rapid Letter Naming       | 32%    | 58%    |
| Rapid Vocabulary          | 73%    | 81%    |
| Phonological<br>Awareness | 68%    | 78%    |
| Math                      | 76%    | 82%    |
| Science                   | 85%    | 86%    |
| Social Studies            | 84%    | 83%    |
| Social Emotional          | 94%    | 89%    |
| Approaches to<br>Learning | 87%    | 88%    |
| Physical<br>Development   | 88%    | 87%    |
| Listening                 | 17%    | 35%    |
| Words In A Sentence       | 18%    | 43%    |
| Patterns                  | 85%    | 88%    |
| Total Students<br>Tested  | 313    | 307    |