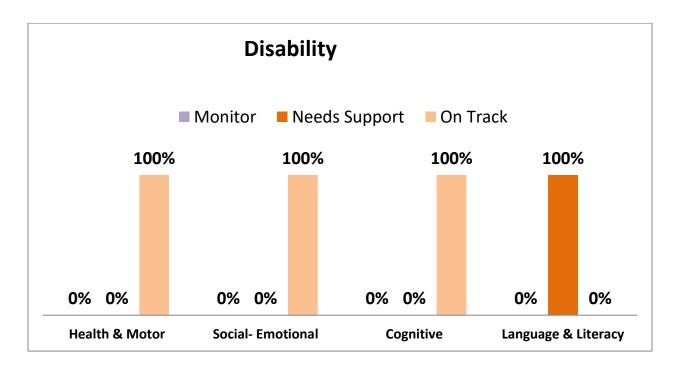

# CSNT Early Head Start – CIRCLE Assessment 2024-2025 Wave 2 – Pre School Entry

| Race                  | White | Black / African<br>American | Hispanic | Multiracial |
|-----------------------|-------|-----------------------------|----------|-------------|
| Health & Motor        | 100%  | 100%                        | 100%     | 0%          |
| Social - Emotional    | 80%   | 100%                        | 100%     | 0%          |
| Cognitive             | 80%   | 100%                        | 100%     | 0%          |
| Language & Literacy   | 80%   | 89%                         | 100%     | 0%          |
| Total Students Tested | 5     | 9                           | 1        | 0           |