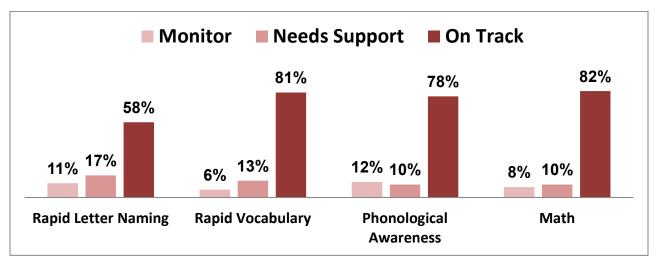

# CSNT Head Start - CIRCLE Assessment On-Track Comparison Data 2024-2025

|                           | Wave 1 | Wave 2 |
|---------------------------|--------|--------|
| Rapid Letter Naming       | 32%    | 58%    |
| Rapid Vocabulary          | 73%    | 81%    |
| Phonological<br>Awareness | 68%    | 78%    |
| Math                      | 76%    | 82%    |
| Science                   | 85%    | 86%    |
| Social Studies            | 84%    | 83%    |
| Social Emotional          | 94%    | 89%    |
| Approaches to<br>Learning | 87%    | 88%    |
| Physical<br>Development   | 88%    | 87%    |
| Listening                 | 17%    | 35%    |
| Words In A Sentence       | 18%    | 43%    |
| Patterns                  | 85%    | 88%    |
| Total Students<br>Tested  | 313    | 307    |

Listening, Words in a Sentence and Patterns are Optional areas