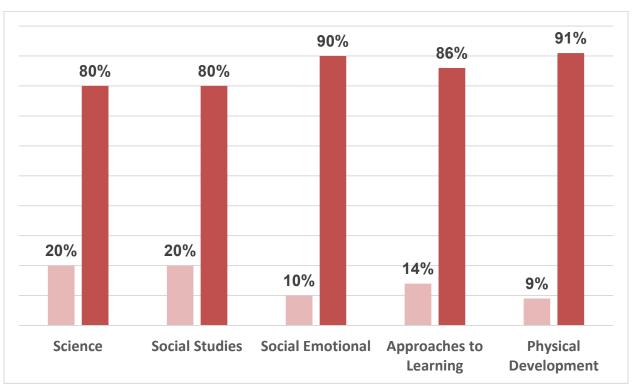

# CSNT Head Start Pre-School CIRCLE Assessment Wave 2 Age Comparison Data 2024-2025

|                              | 3-Year-Old | 4-Year-Old |
|------------------------------|------------|------------|
| Rapid Letter Naming          | 43%        | 69%        |
| Rapid Vocabulary             | 86%        | 76%        |
| Phonological Awareness       | 73%        | 83%        |
| Math                         | 81%        | 82%        |
| Science                      | 89%        | 84%        |
| Social Studies               | 84%        | 83%        |
| Social Emotional             | 87%        | 90%        |
| Approaches to Learning       | 85%        | 90%        |
| Physical Development         | 91%        | 85%        |
| Listening                    | 15%        | 50%        |
| Words in a Sentence          | 28%        | 56%        |
| Patterns                     | 90%        | 88%        |
| <b>Total Students Tested</b> | 142        | 165        |

Percentage based on "On Target"

Listening, Words in a Sentence and Patterns are Optional areas.