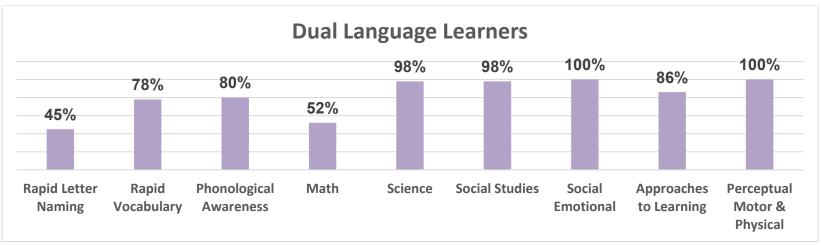

# CSNT Head Start Pre- School CIRCLE Assessment Wave 2 Race Comparison Data 2024-2025

|                        | White | Black /<br>African<br>American | Hispanic | Multiracial |
|------------------------|-------|--------------------------------|----------|-------------|
| Rapid Letter Naming    | 63%   | 64%                            | 25%      | 51%         |
| Rapid Vocabulary       | 87%   | 86%                            | 35%      | 65%         |
| Phonological Awareness | 90%   | 79%                            | 60%      | 69%         |
| Math                   | 89%   | 80%                            | 70%      | 76%         |
| Science                | 92%   | 83%                            | 65%      | 78%         |
| Social Studies         | 87%   | 79%                            | 65%      | 76%         |
| Social Emotional       | 92%   | 84%                            | 90%      | 92%         |
| Approaches to Learning | 94%   | 87%                            | 68%      | 87%         |
| Physical Development   | 94%   | 87%                            | 75%      | 85%         |
| Listening              | 43%   | 36%                            | 25%      | 30%         |
| Words in a Sentence    | 44%   | 51%                            | 25%      | 42%         |
| Patterns               | 94%   | 87%                            | 75%      | 86%         |
| Total Students Tested  | 126   | 102                            | 30       | 49          |

Percentage based on "On Target"

Listening, Words in a Sentence and Patterns are Optional areas.