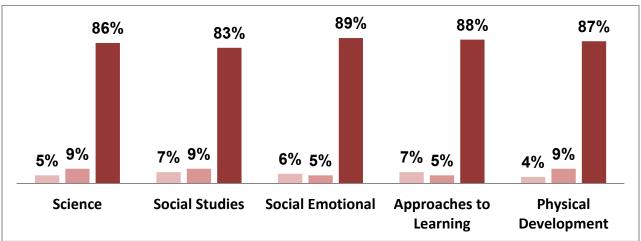

# CSNT Head Start - CIRCLE Assessment On-Track Comparison Data 2024-2025

|                           | Wave 1 | Wave 2 |
|---------------------------|--------|--------|
| Rapid Letter Naming       | 32%    | 58%    |
| Rapid Vocabulary          | 73%    | 81%    |
| Phonological<br>Awareness | 68%    | 78%    |
| Math                      | 76%    | 82%    |
| Science                   | 85%    | 86%    |
| Social Studies            | 84%    | 83%    |
| Social Emotional          | 94%    | 89%    |
| Approaches to<br>Learning | 87%    | 88%    |
| Physical<br>Development   | 88%    | 87%    |
| Listening                 | 17%    | 35%    |
| Words In A Sentence       | 18%    | 43%    |
| Patterns                  | 85%    | 88%    |
| Total Students<br>Tested  | 313    | 307    |