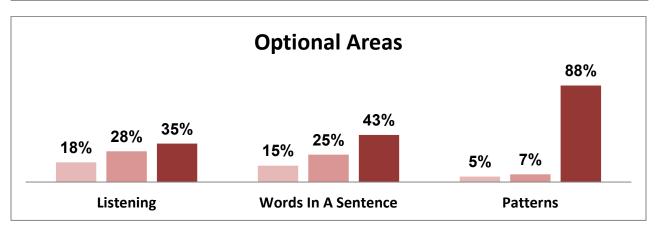

# CSNT Head Start - CIRCLE Assessment On-Track Comparison Data 2024-2025

|                           | Wave 1 | Wave 2 |
|---------------------------|--------|--------|
| Rapid Letter Naming       | 32%    | 58%    |
| Rapid Vocabulary          | 73%    | 81%    |
| Phonological<br>Awareness | 68%    | 78%    |
| Math                      | 76%    | 82%    |
| Science                   | 85%    | 86%    |
| Social Studies            | 84%    | 83%    |
| Social Emotional          | 94%    | 89%    |
| Approaches to<br>Learning | 87%    | 88%    |
| Physical<br>Development   | 88%    | 87%    |
| Listening                 | 17%    | 35%    |
| Words In A Sentence       | 18%    | 43%    |
| Patterns                  | 85%    | 88%    |
| Total Students<br>Tested  | 313    | 307    |

Listening, Words in a Sentence and Patterns are Optional areas