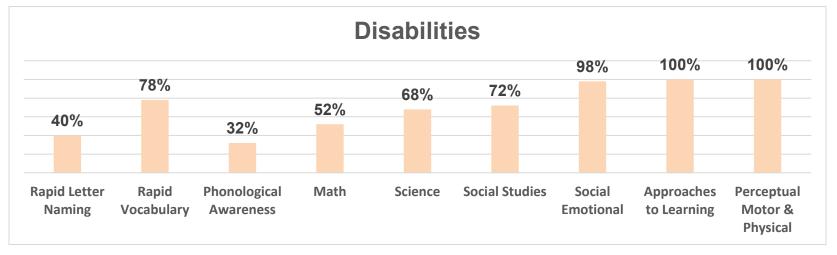

# CSNT Head Start Pre- School CIRCLE Assessment Wave 2 Race Comparison Data 2024-2025

|                        | White | Black /<br>African<br>American | Hispanic | Multiracial |
|------------------------|-------|--------------------------------|----------|-------------|
| Rapid Letter Naming    | 63%   | 64%                            | 25%      | 51%         |
| Rapid Vocabulary       | 87%   | 86%                            | 35%      | 65%         |
| Phonological Awareness | 90%   | 79%                            | 60%      | 69%         |
| Math                   | 89%   | 80%                            | 70%      | 76%         |
| Science                | 92%   | 83%                            | 65%      | 78%         |
| Social Studies         | 87%   | 79%                            | 65%      | 76%         |
| Social Emotional       | 92%   | 84%                            | 90%      | 92%         |
| Approaches to Learning | 94%   | 87%                            | 68%      | 87%         |
| Physical Development   | 94%   | 87%                            | 75%      | 85%         |
| Listening              | 43%   | 36%                            | 25%      | 30%         |
| Words in a Sentence    | 44%   | 51%                            | 25%      | 42%         |
| Patterns               | 94%   | 87%                            | 75%      | 86%         |
| Total Students Tested  | 126   | 102                            | 30       | 49          |

Percentage based on "On Target"

Listening, Words in a Sentence and Patterns are Optional areas.