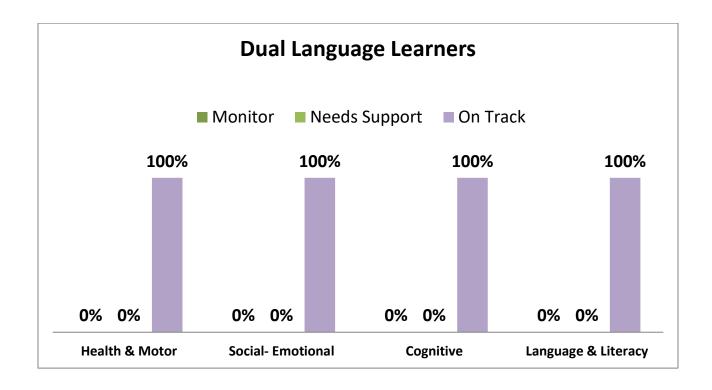

# CSNT Early Head Start – CIRCLE Assessment 2024-2025 Wave 2 – Pre School Entry

| Race                  | White | Black / African<br>American | Hispanic | Multiracial |
|-----------------------|-------|-----------------------------|----------|-------------|
| Health & Motor        | 100%  | 100%                        | 100%     | 0%          |
| Social - Emotional    | 80%   | 100%                        | 100%     | 0%          |
| Cognitive             | 80%   | 100%                        | 100%     | 0%          |
| Language & Literacy   | 80%   | 89%                         | 100%     | 0%          |
| Total Students Tested | 5     | 9                           | 1        | 0           |