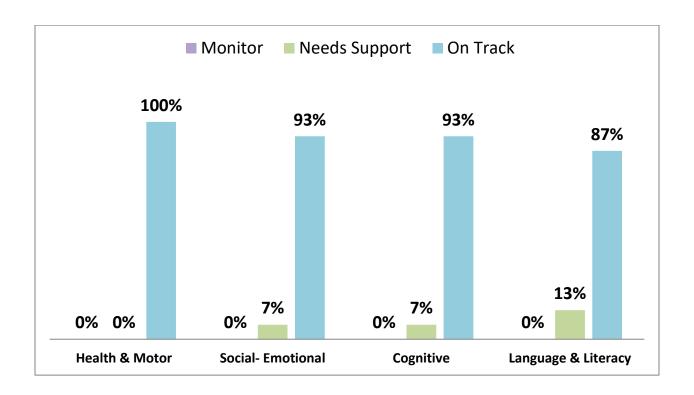

# CSNT Early Head Start – CIRCLE Assessment 2024-2025 Wave 2 – Pre School Entry

| Race                  | White | Black / African<br>American | Hispanic | Multiracial |
|-----------------------|-------|-----------------------------|----------|-------------|
| Health & Motor        | 100%  | 100%                        | 100%     | 0%          |
| Social - Emotional    | 80%   | 100%                        | 100%     | 0%          |
| Cognitive             | 80%   | 100%                        | 100%     | 0%          |
| Language & Literacy   | 80%   | 89%                         | 100%     | 0%          |
| Total Students Tested | 5     | 9                           | 1        | 0           |